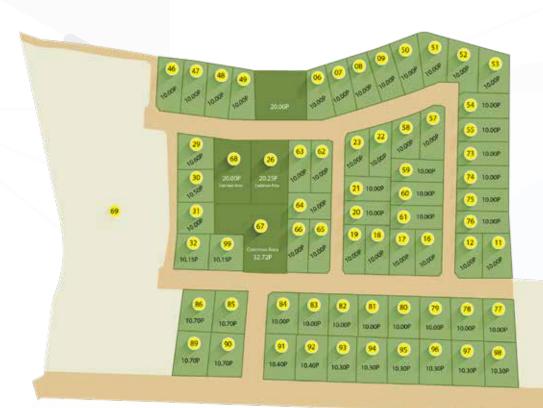

# Land, Housing & Condominiums

Knowledge City Housing - with 64 individual 10 perch blocks are all yours to claim if you aspire to build your own dream residence with the freedom of choosing your own architect. However, for those who prefer readymade architectural plans, Knowledge City Housing promises you a contemporary array of housing solutions. It features 5 house designs and a shop house to facilitate the needs of a dynamic lifestyle. Encircled by endless possibilities, spread over acres of masterfully landscaped lush greenery and built in accordance with the highest standards of engineering and design, Knowledge City Housing is where your treasured wealth takes the form of a loving home.

#### Build your own home just the way you love

64 individual 10 perch blocks available for you to create your dream residence with your choice of experts in the field giving you the choice of utilizing freely available KCM - Architected designs or to go with your own customized design.