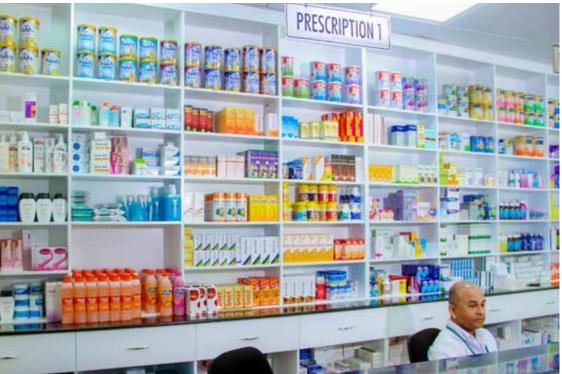

## Ninewells Medical Center

In a partnership with Ninewells Hospital, the leading private hospital, KCM will set up its in-facility Medical Center which will operate 24x7 within the KCM premises. The facility is set up to take care of outpatients and also offer them brief in-house care if required. The medical center consists of its own pharmacy, medical testing laboratory and 24x7 Ambulance service. The medical center is staffed by highly qualified medical and nursing staff to deliver the best care possible. The center also includes an optical center which provides the services of an optometrist to get the vision tested and purchase eyeglasses if required. The Medical Center is geared to provide quick and efficient medical support to the students, their parents, and residents of KCM to ensure the safety and healthy wellbeing of the KCM community.