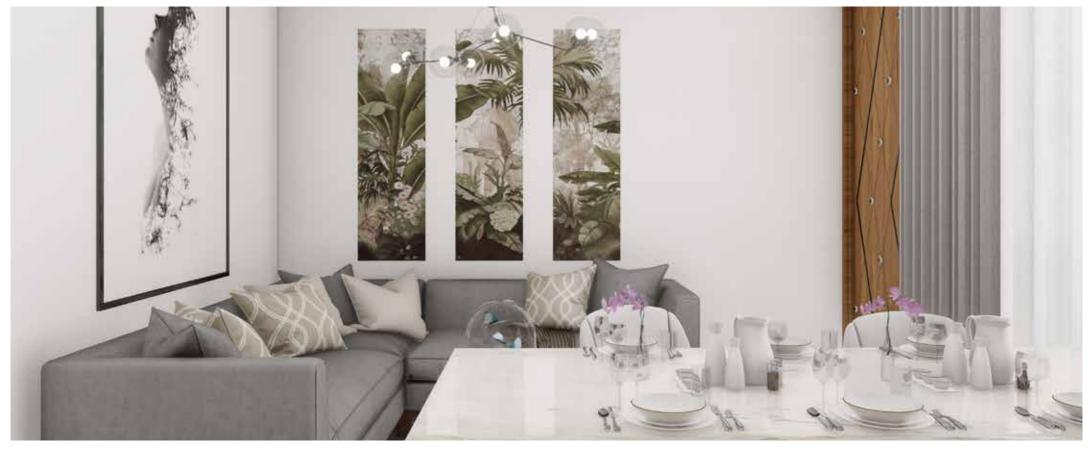

#### **Finishes**

Living, Dining, Verandas, Balconies, Staircase and Bedrooms to be laid with Ceramic or Porcelain floor tiles.

#### **Wall Finishes**

Smooth plaster on inside walls and applied with wall putty, one coat of wall filler & painted with 2 coats of emulsion paint. Semi rough plaster on external walls and applied with wall filler, 2 coats of weather shield paint.