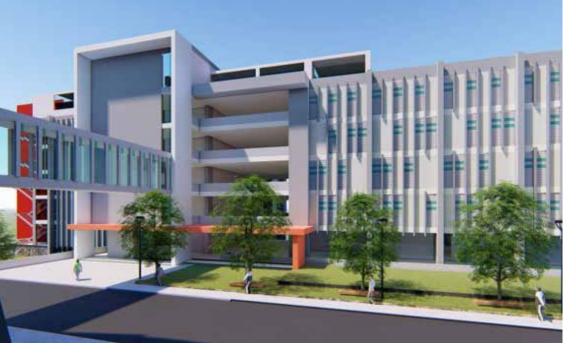

# Knowledge City Campus

The first education sector building of Knowledge City Malabe will be a 7 floor, 150,000 Sq. Ft facility, that will house the prestigious Horizon Campus which is a non-state university recognised by the University Grants Commission (UGC) and the Ministry of Higher Education. Dedicated to the highest levels of global excellence, students will be offered a comprehensive range of UGC approved undergraduate and graduate programs spread across 6 faculties, namely Management, Science, Education, International, IT and Technology. In terms of student capacity, at the initial stage, Horizon Campus will be accommodating approximately 3200 students.

Furthermore, the campus will comprise 6 high tech computer labs, 3 science labs, libraries, cafes, a rooftop lounge as well as an ultramodern state of the art auditorium with a seating capacity of 400.