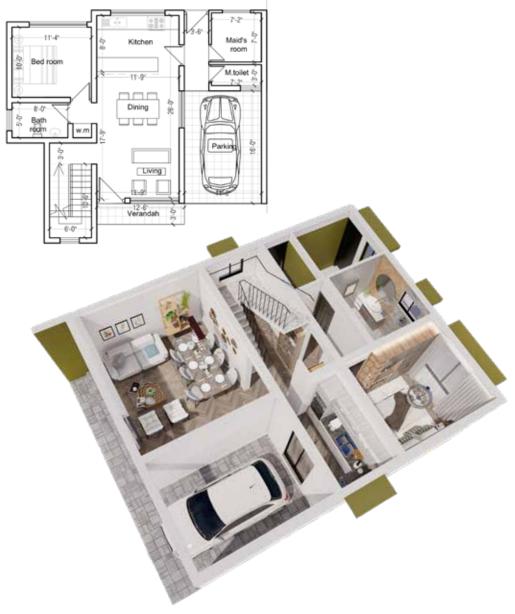

ase a land or a house, we got you covered. The following options are available for all potential KCM residents.

#### Let us build the house of your dreams

KCM architected 5 house designs and shop houses with the highest standards of engineering and design, built to facilitate your way of living.

#### OR

#### Build your own home just the way you love

64 individual 10 perch blocks available for you to create your dream residence with your choice of experts in the field giving you the choice of utilizing freely available KCM - Architected designs or to go with your own customized design.













#### **UPPER FLOOR PLAN**

**HOUSE TYPE A** 





















#### **GROUND FLOOR PLAN**



#### **UPPER FLOOR PLAN**























#### **UPPER FLOOR PLAN**

























#### **UPPER FLOOR PLAN**

















**HOUSE TYPE E** 



#### **GROUND FLOOR PLAN**



#### **UPPER FLOOR PLAN**















# **ECIFICATION**

#### **Substructure**

Random Rubble Masonry Work, RCC Columns & RCC Plinth beam

#### **Superstructure**

RCC Columns, Beams, slab etc. Brick/Block walls to satisfy the design requirement.

#### **Roof & Ceiling**

Cement fiber roofing sheets and super flex board for ceiling (exposed rafter).

#### **Finishes**

Living, Dining, Verandas, Balconies, Staircase and Bedrooms to be laid with Ceramic or Porcelain floor tiles.

#### **Toilets**

Non slippery ceramic or porcelain tiles laid, surface shall be waterproofed.

#### **Toilet Walls**

Laid with ceramic or Porcelain tiles.

#### **Wall Finishes**

Smooth plaster on inside walls a