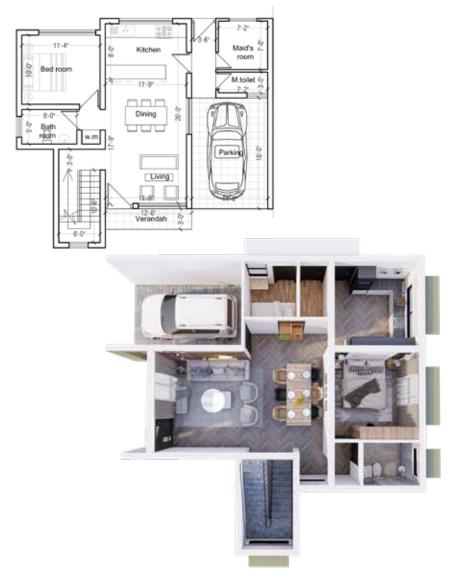

available for all potential KCM residents.

#### Let us build the house of your dreams

KCM architected 5 house designs and shop houses with the highest standards of engineering and design, built to facilitate your way of living.

#### OR

#### Build your own home just the way you love

64 individual 10 perch blocks available for you to create your dream residence with your choice of experts in the field giving you the choice of utilizing freely available KCM - Architected designs or to go with your own customized design.













#### **UPPER FLOOR PLAN**

**HOUSE TYPE A** 





















#### **GROUND FLOOR PLAN**



#### **UPPER FLOOR PLAN**























#### **UPPER FLOOR PLAN**

























#### **UPPER FLOOR PLAN**

















**HOUSE TYPE E** 



#### **GROUND FLOOR PLAN**



#### **UPPER FLOOR PLAN**















# **ECIFICATION**

#### **Substructure**

Random Rubble Masonry Work, RCC Columns & RCC Plinth beam

#### **Superstructure**

RCC Columns, Beams, slab etc. Brick/Block walls to satisfy the design requirement.

#### **Roof & Ceiling**

Cement fiber roofing sheets and super flex board for ceiling (exposed rafter).

#### **Finishes**

Living, Dining, Verandas, Balconies, Staircase and Bedrooms to be laid with Ceramic or Porcelain floor tiles.

#### **Toilets**

Non slippery ceramic or porcelain tiles laid, surface shall be waterproofed.

#### **Toilet Walls**

Laid with ceramic or Porcelain tiles.

#### **Wall Finishes**

Smooth plaster on inside walls and applied with wall putty, one coat of wall filler & painted with 2