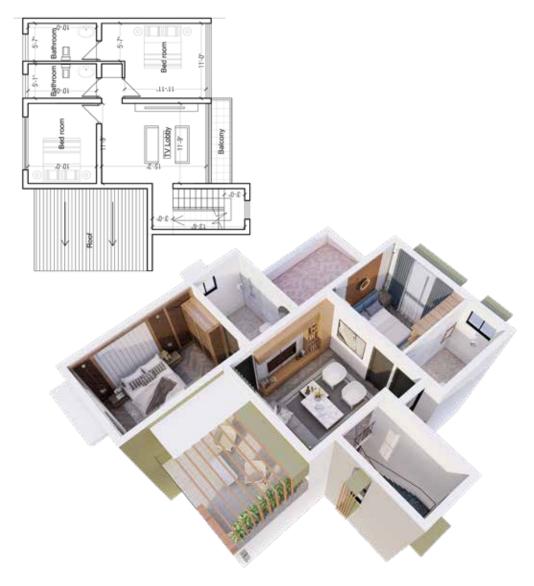

CM residents.

#### Let us build the house of your dreams

KCM architected 5 house designs and shop houses with the highest standards of engineering and design, built to facilitate your way of living.

#### OR

#### Build your own home just the way you love

64 individual 10 perch blocks available for you to create your dream residence with your choice of experts in the field giving you the choice of utilizing freely available KCM - Architected designs or to go with your own customized design.













#### **UPPER FLOOR PLAN**

**HOUSE TYPE A** 





















#### **GROUND FLOOR PLAN**



#### **UPPER FLOOR PLAN**























#### **UPPER FLOOR PLAN**

























#### **UPPER FLOOR PLAN**

















**HOUSE TYPE E** 



#### **GROUND FLOOR PLAN**



#### **UPPER FLOOR PLAN**















# **ECIFICATION**

#### **Substructure**

Random Rubble Masonry Work, RCC Columns & RCC Plinth beam

#### **Superstructure**

RCC Columns, Beams, slab etc. Brick/Block walls to satisfy the design requirement.

#### **Roof & Ceiling**

Cement fiber roofing sheets and super flex board for ceiling (exposed rafter).

#### **Finishes**

Living, Dining, Verandas, Balconies, Staircase and Bedrooms to be laid with Ceramic or Porcelain floor tiles.

#### **Toilets**

Non slippery ceramic or porcelain tiles laid, surface shall be waterproofed.

#### **Toilet Walls**

Laid with ceramic or Porcelain tiles.

#### **Wall Finishes**

Smooth plaster on inside walls and applied with wall putty, one coat of wall filler & painted with 2 coats of emulsion paint. Semi