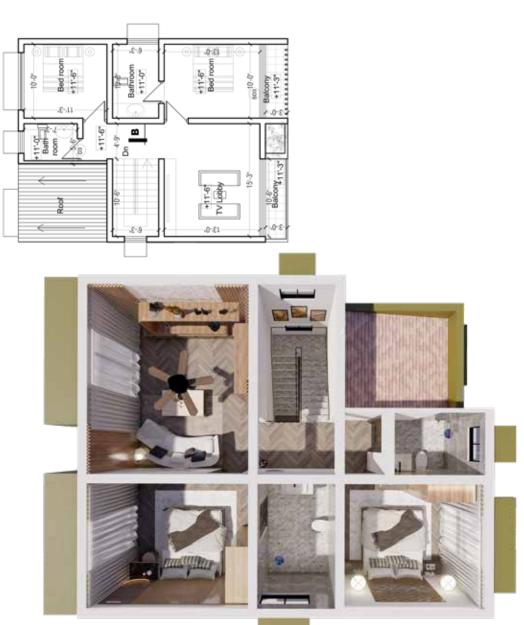

into your ideal home. Whether you plan to purchase a land or a house, we got you covered. The following options are available for all potential KCM residents.

#### Let us build the house of your dreams

KCM architected 5 house designs and shop houses with the highest standards of engineering and design, built to facilitate your way of living.

#### OR

#### Build your own home just the way you love

64 individual 10 perch blocks available for you to create your dream residence with your choice of experts in the field giving you the choice of utilizing freely available KCM - Architected designs or to go with your own customized design.













#### **UPPER FLOOR PLAN**

**HOUSE TYPE A** 





















#### **GROUND FLOOR PLAN**



#### **UPPER FLOOR PLAN**























#### **UPPER FLOOR PLAN**

























#### **UPPER FLOOR PLAN**

















**HOUSE TYPE E** 



#### **GROUND FLOOR PLAN**



#### **UPPER FLOOR PLAN**















# **ECIFICATION**

#### **Substructure**

Random Rubble Masonry Work, RCC Columns & RCC Plinth beam

#### **Superstructure**

RCC Columns, Beams, slab etc. Brick/Block walls to satisfy the design requirement.

#### **Roof & Ceiling**

Cement fiber roofing sheets and super flex board for ceiling (exposed rafter).

#### **Finishes**

Living, Dining, Verandas, Balconies, Staircase and Bedrooms to be laid with Ceramic or Porcelain floor tiles.

#### **Toilets**

Non slippery ceramic or porcelain tiles laid, surface shall be waterproofed.

#### **Toilet Walls**

Laid with ceramic or Porcelain tiles.

#### **Wa